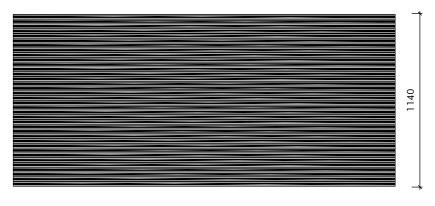

## KEY-GEO HIMALAYA PANELS

SERIES - 40 - 16R

| KEY-LENA    | HIMALAYA PANELS |      |      |
|-------------|-----------------|------|------|
|             | 9mm             | 12mm | 18mm |
| 2400 x 1200 |                 |      | ✓    |