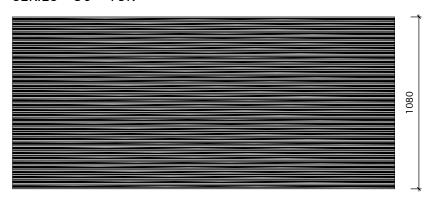

## KEY-GEO HIMALAYA PANELS

**SERIES - 30 - 16R** 

**SERIES - 38 - 16R** 

| KEY-LENA    | HIMALAYA PANELS |      |      |
|-------------|-----------------|------|------|
|             | 9mm             | 12mm | 18mm |
| 2400 x 1200 |                 |      | ✓    |