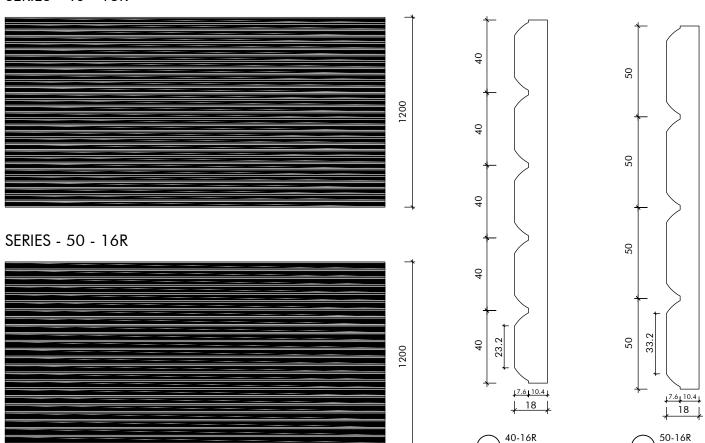

## KEY-GEO HIMALAYA PANELS

SERIES - 40 - 16R

| KEY-LENA    | HIMALAYA PANELS |      |      |
|-------------|-----------------|------|------|
|             | 9mm             | 12mm | 18mm |
| 2400 x 1200 |                 |      | ✓    |