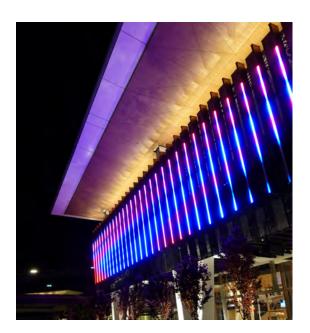

## KEY-GEO HIMALAYA PANELS





We bring Architects Imagination to Life

www.KeystoneLinings.com.au

## KEY-GEO GROOVED PANELS





## KEY-GEO HIMALAYA PANELS



**SERIES - 30 - 16R** 



**SERIES - 38 - 16R** 













| KEY-LENA    | HIMALAYA PANELS |      |      |
|-------------|-----------------|------|------|
|             | 9mm             | 12mm | 18mm |
| 2400 x 1200 |                 |      | ✓    |

| KEY-NIRVANA | HIMALAYA PANELS |      |      |
|-------------|-----------------|------|------|
|             | 9mm             | 12mm | 18mm |
| 2400 x 1200 |                 |      | ✓    |

## KEY-GEO HIMALAYA PANELS



SERIES - 40 - 16R





| KEY-LENA    | HIMALAYA PANELS |      |      |
|-------------|-----------------|------|------|
|             | 9mm             | 12mm | 18mm |
| 2400 x 1200 |                 |      | ✓    |

С

Scale - NTS

| KEY-NIRVANA | HIMALAYA PANELS |      |      |
|-------------|-----------------|------|------|
|             | 9mm             | 12mm | 18mm |
| 2400 x 1200 |                 |      | ✓    |

( D

Scale - NTS





Level 1, 7-8 Davis Road, Wetherill Park, NSW 2164 02 9604 8813 www.KeystoneLinings.com.au