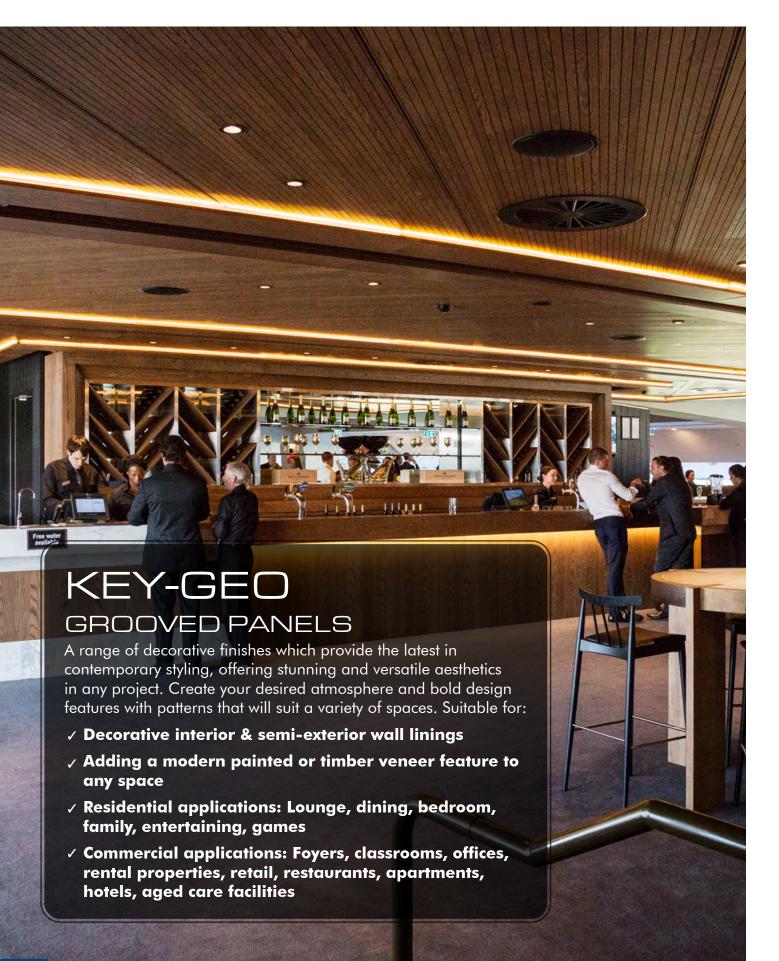

## KEY-GEO HIMALAYA PANELS





We bring Architects Imagination to Life

www.KeystoneLinings.com.au

## KEY-GEO GROOVED PANELS





## KEY-GEO HIMALAYA PANELS



**SERIES - 30 - 16R** 



**SERIES - 38 - 16R** 













| KEY-LENA    | HIMALAYA PANELS |      |      |
|-------------|-----------------|------|------|
|             | 9mm             | 12mm | 18mm |
| 2400 x 1200 |                 |      | ✓    |

| KEY-NIRVANA | HIMALAYA PANELS |      |      |
|-------------|-----------------|------|------|
|             | 9mm             | 12mm | 18mm |
| 2400 x 1200 |                 |      | ✓    |

## KEY-GEO HIMALAYA PANELS



SERIES - 40 - 16R





| KEY-LENA    | HIMALAYA PANELS |      |      |
|-------------|-----------------|------|------|
|             | 9mm             | 12mm | 18mm |
| 2400 x 1200 |                 |      | ✓    |

С

Scale - NTS

| KEY-NIRVANA | HIMALAYA PANELS |      |      |
|---------