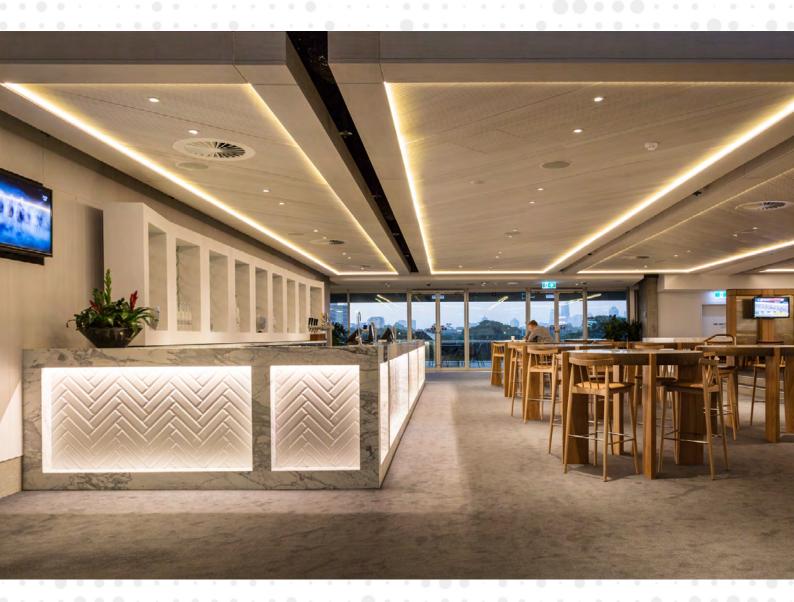

## KEY-GEO HIMALAYA PANELS





We bring Architects Imagination to Life

www.KeystoneLinings.com.au

## KEY-GEO GROOVED PANELS





## KEY-GEO HIMALAYA PANELS



**SERIES - 30 - 16R** 



**SERIES - 38 - 16R** 













| KEY-LENA    | HIMALAYA PANELS |      |      |
|-------------|-----------------|------|------|
|             | 9mm             | 12mm | 18mm |
| 2400 x 1200 |                 |      | ✓    |

| KEY-NIRVANA | HIMALAYA PANELS |      |      |
|-------------|-----------------|------|------|
|             | 9mm             | 12mm | 18mm |
| 2400 x 1200 |                 |      | ✓    |

## KEY-GEO HIMALAYA PANELS



SERIES - 40 - 16R





| KEY-LENA    | HIMALAYA PANELS |      |      |
|-------------|-----------------|------|------|
|             | 9mm             | 12mm | 18mm |
| 2400 x 1200 |