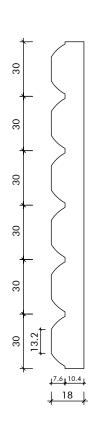

## KEY-GEO HIMALAYA PANELS

**SERIES - 30 - 16R** 

**SERIES - 38 - 16R** 

| KEY-LENA    | HIMALAYA PANELS |      |      |
|-------------|-----------------|------|------|
|             | 9mm             | 12mm | 18mm |
| 2400 x 1200 |                 |      | ✓    |