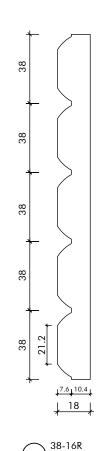

## KEY-GEO HIMALAYA PANELS

**SERIES - 30 - 16R** 

**SERIES - 38 - 16R** 

| KEY-LENA    | HIMALAYA PANELS |      |      |
|-------------|-----------------|------|------|
|             | 9mm             | 12mm | 18mm |
| 2400 x 1200 |                 |      | ✓    |