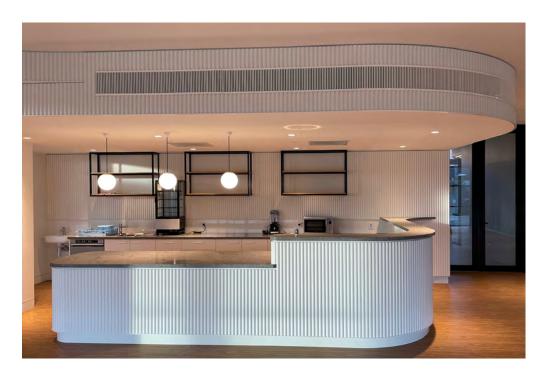

## KEY-GEO GROOVED PANELS

## KEY-GEO RIDGE PANELS

SERIES - 38 - 24R

| _    | <b>∀</b> |
|------|----------|
|      |          |
|      |          |
|      |          |
| 1140 |          |
|      |          |
|      |          |
|      |          |
| _    | *        |
|      |          |