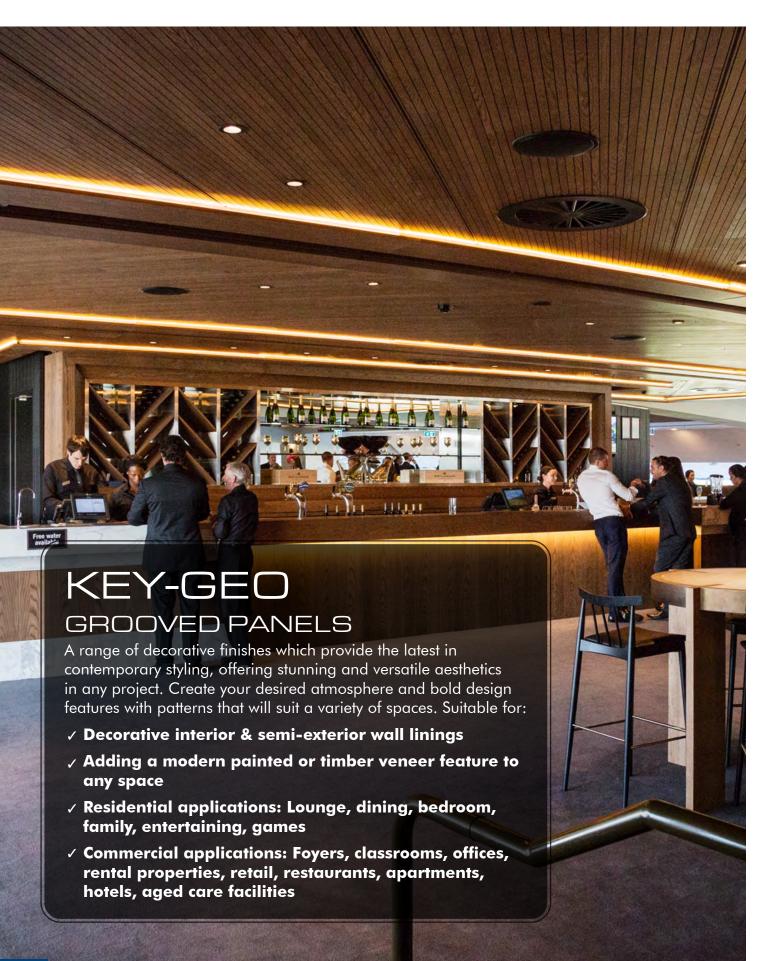

## KEY-GEO RIDGE PANELS





We bring Architects Imagination to Life

www.KeystoneLinings.com.au

## KEY-GEO GROOVED PANELS





## KEY-GEO RIDGE PANELS



SERIES - 38 - 24R



| _    | <b>∀</b> |
|------|----------|
|      |          |
|      |          |
|      |          |
| 1140 |          |
|      |          |
|      |          |
|      |          |
| _    | *        |
|      |          |

| 38 |                                   |   |
|----|-----------------------------------|---|
| د  | $\vdash$                          |   |
| 38 |                                   |   |
| ٦  | $\leftarrow$ $\rangle$            |   |
| 38 |                                   |   |
| د  | $\leftarrow$ $\rightarrow$ $\mid$ |   |
| 38 |                                   |   |
| د  | $\leftarrow$                      |   |
| 38 |                                   |   |
| د  |                                   |   |
|    | 9   9