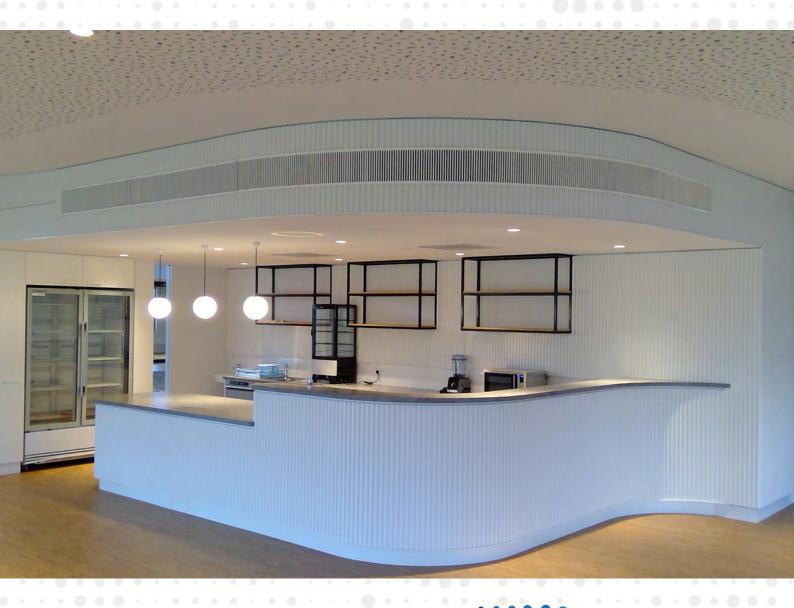

## KEY-GEO RIDGE PANELS

SERIES - 38 - 24R

| _    | <b>∀</b> |
|------|----------|
|      |          |
|      |          |
|      |          |
| 1140 |          |
|      |          |
|      |          |
|      |          |
| _    | *        |
|      |          |