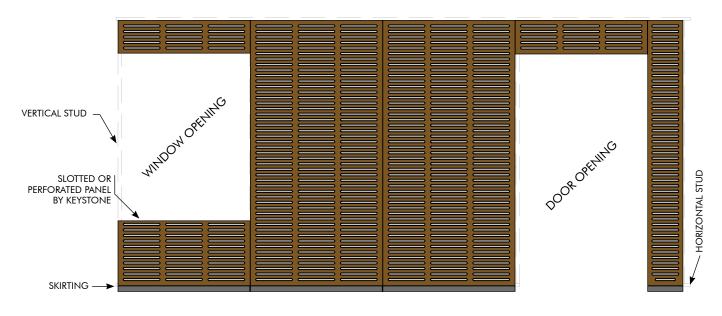

# KEY-NIRVANA INSTALLATION GUIDE - WALLS

BATTENS TYPE 12M 12MM MDF BATTENS MITRED

BATTENS TYPE 12R 12MM MDF BATTENS REBATED

BATTENS SLIM LINE ALUMINIUM SPLIT BATTENS