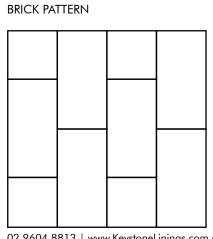

#### BRICK PATTERN

|                                         | C  |
|-----------------------------------------|----|
|                                         |    |
|                                         | 00 |
| 00000000                                |    |
|                                         |    |
| 00000                                   |    |
| 000000000000000000000000000000000000000 |    |