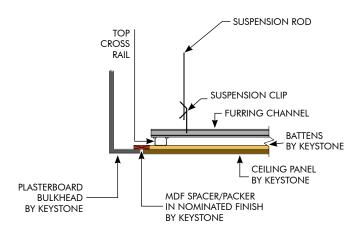

# KEY-NIRVANA JUNCTION OPTIONS - CEILING

# PLASTERBOARD & CEILING PANEL JUNCTION

CEILING PANEL AT WALL JUNCTION (TYPE 1)
MDF SPACER/PACKER

**EXPRESS JOINT DETAIL** 

CEILING PANEL AT WALL JUNCTION (TYPE 2)
ALUMINUM ANGLE