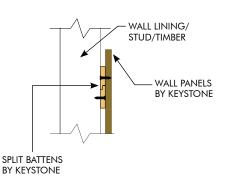

# KEY-NIRVANA INSTALLATION GUIDE - WALLS

BATTENS TYPE 12M 12MM MDF BATTENS MITRED

BATTENS TYPE 12R 12MM MDF BATTENS REBATED

BATTENS SLIM LINE ALUMINIUM SPLIT BATTENS