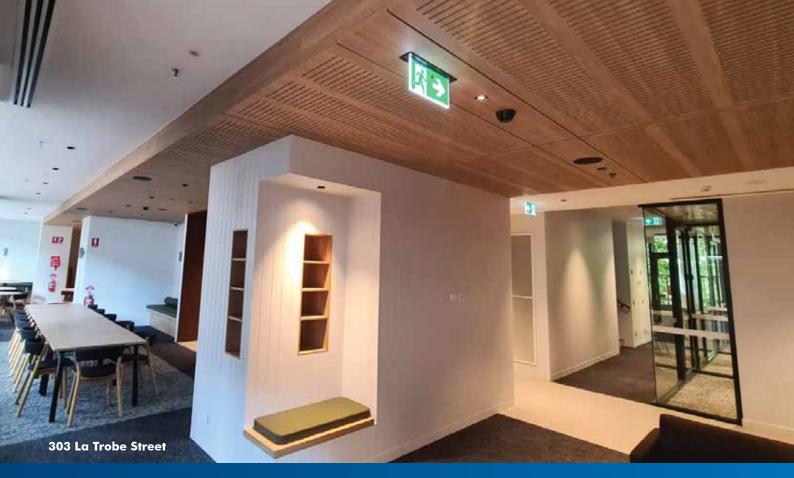

JOINT OPTIONS

ED - 10/S ED - 15/S

- Express Joint Detail Square edge
- 50MM X 0.7MM Black Laminate Strips

ED - 3/45NM ED - 5/45NM



- 45<sup>o</sup> Negative Mitre Detail

ED - 5/5

- 5mm Birds Beak Detail

ED - 1.5/1.5B ED - 3/3B

- Aluminium Joint Detail

ED - 3/1.5V ED - 6/3V

\_\_\_\_\_

- 45<sup>o</sup> Arris Joint Detail

# KEY-NIRVANA JUNCTION OPTIONS - CEILING





# PLASTERBOARD & CEILING PANEL JUNCTION



CEILING PANEL AT WALL JUNCTION (TYPE 1)
MDF SPACER/PACKER





**EXPRESS JOINT DETAIL** 



CEILING PANEL AT WALL JUNCTION (TYPE 2)
ALUMINUM ANGLE

#### ARRISED CORNER BUTT JOINT DETAIL

# KEY-NIRVANA JUNCTION OPTIONS - WALLS





CEILING PANEL AT WALL JUNCTION (TYPE 4)



CEILING PANEL AT WALL JUNCTION (TYPE 3)



CEILING PANEL AT WALL JUNCTION BIRDS BEAK DETAIL (TYPE 5)



### KEY-NIRVANA EXPOSED FIXING OPTIONS - CEILING & WALLS

# EXPOSED FACE FIXING - WAFER HEAD SCREWS



# EXPOSED FACE FIXING - COUNTERSUNK SCREWS





## KEY-NIRVANA KEY-TILE - CEILING TILES - D.I.T.



| KEY-TILE       |      |      |          |
|----------------|------|------|----------|
|                | 12mm | 16mm | 18mm     |
| 1193 x 593     | ✓    | ✓    | ✓        |
| 593 x 593      | ✓    | ✓    | <b>✓</b> |
| Weight (Kg/m2) | 9.0  | 11.6 | 13.1     |



## KEY-NIRVANA KEY-TILE-CEILING TILES-D.I.T. LAYOUT OPTIONS

#### STANDARD LAYOUT



#### **SHAPED LAYOUT**



#### BRICK PATTERN

|                                         | C  |
|-----------------------------------------|----|
|                                         |    |
|                                         | 00 |
|