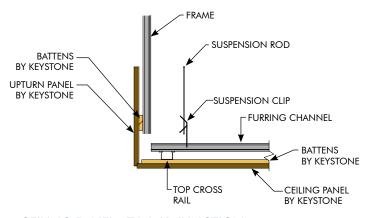

# KEY-NIRVANA INSTALLATION GUIDE - WALLS

BATTENS TYPE 12M 12MM MDF BATTENS MITRED

BATTENS TYPE 12R 12MM MDF BATTENS REBATED

BATTENS SLIM LINE ALUMINIUM SPLIT BATTENS