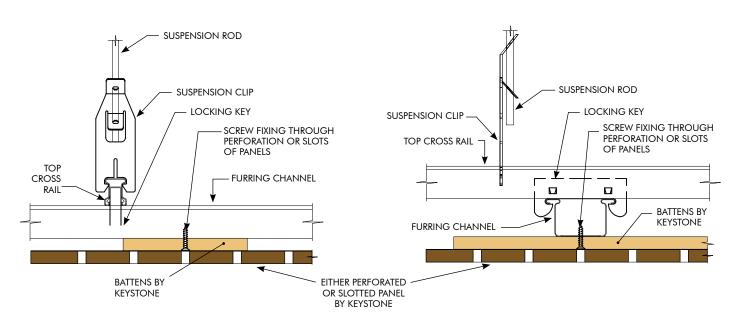

# KEY-NIRVANA





We bring Architects Imagination to Life

www.KeystoneLinings.com.au





# KEY-NIRVANA INSTALLATION GUIDE - CEILING









# KEY-NIRVANA INSTALLATION GUIDE - WALLS









BATTENS TYPE 12M 12MM MDF BATTENS MITRED



BATTENS TYPE 12R 12MM MDF BATTENS REBATED



BATTENS SLIM LINE ALUMINIUM SPLIT BATTENS



## KEY-NIRVANA

PANEL LAYOUT OPTIONS - CEILING AND WALL



STANDARD VERTICAL





STANDARD VERTICAL







## KEY-NIRVANA EDGE DETAIL AND JOINT OPTIONS

ED - 10/S ED - 15/S

- Express Joint Detail Square edge
- 50MM X 0.7MM Black Laminate Strips

ED - 3/45NM ED - 5/45NM



- 45<sup>o</sup> Negative Mitre Detail

ED - 5/5

- 5mm Birds Beak Detail

ED - 1.5/1.5B ED - 3/3B

- Aluminium Joint Detail

ED - 3/1.5V ED - 6/3V

\_\_\_\_\_

- 45<sup>o</sup> Arris Joint Detail

# KEY-NIRVANA JUNCTION OPTIONS - CEILING





# PLASTERBOARD & CEILING PANEL JUNCTION



CEILING PANEL AT WALL JUNCTION (TYPE 1)
MDF SPACER/PA