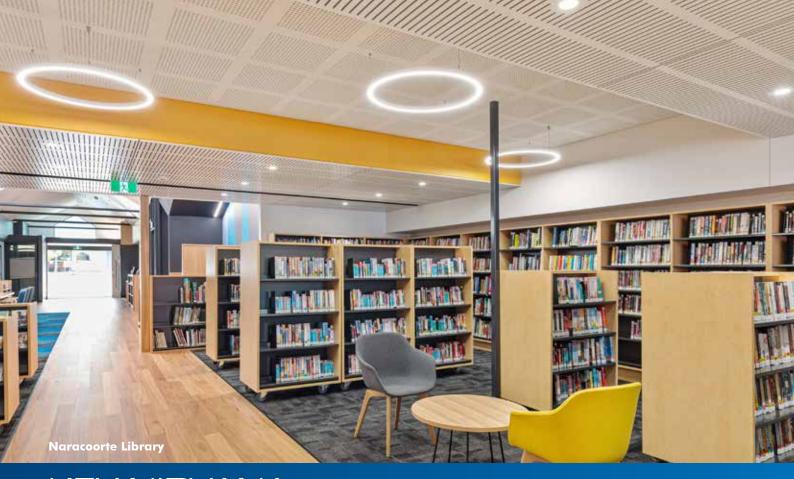

# KEY-NIRVANA





We bring Architects Imagination to Life

www.KeystoneLinings.com.au





# KEY-NIRVANA INSTALLATION GUIDE - CEILING









# KEY-NIRVANA INSTALLATION GUIDE - WALLS









BATTENS TYPE 12M 12MM MDF BATTENS MITRED



BATTENS TYPE 12R 12MM MDF BATTENS REBATED



BATTENS SLIM LINE ALUMINIUM SPLIT BATTENS



## KEY-NIRVANA

PANEL LAYOUT OPTIONS - CEILING AND WALL



STANDARD VERTICAL





STANDARD VERTICAL







## KEY-NIRVANA EDGE DETAIL AND JOINT OPTIONS

ED - 10/S ED - 15/S

- Express Joint Detail Square edge
- 50MM X 0.7MM Black Laminate Strips

ED - 3/45NM ED - 5/45NM



- 45<sup>o</sup> Negative Mitre Detail

ED - 5/5

- 5mm Birds Beak Detail

ED - 1.5/1.5B ED - 3/3B

- Aluminium Joint Detail

ED - 3/1.5V ED - 6/3V

\_\_\_\_\_

- 45<sup>o</sup> Arris Joint Detail

# KEY-NIRVANA JUNCTION OPTIONS - CEILING





# PLASTERBOARD & CEILING PANEL JUNCTION



CEILING PANEL AT WALL JUNCTION (TYPE 1)
MDF SPACER/PACKER





**EXPRESS JOINT DETAIL** 



CEILING PANEL AT WALL JUNCTION (TYPE 2)
ALUMINUM ANGLE

#### ARRISED CORNER BUTT JOINT DETAIL

# KEY-NIRVANA JUNCTION OPTIONS - WALLS





CEILING PANEL AT WALL JUNCTION (TYPE 4)



CEILING PANEL AT WALL JUNCTION (TYPE 3)



CEILING PANEL AT WALL JUNCT