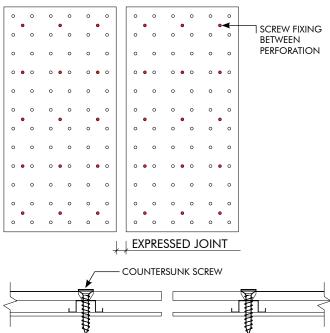

sup> Negative Mitre Detail

ED - 5/5

- 5mm Birds Beak Detail

ED - 1.5/1.5B ED - 3/3B

- Aluminium Joint Detail

ED - 3/1.5V ED - 6/3V

\_\_\_\_\_

- 45<sup>o</sup> Arris Joint Detail

# KEY-NIRVANA JUNCTION OPTIONS - CEILING





# PLASTERBOARD & CEILING PANEL JUNCTION



CEILING PANEL AT WALL JUNCTION (TYPE 1)
MDF SPACER/PACKER





**EXPRESS JOINT DETAIL** 



CEILING PANEL AT WALL JUNCTION (TYPE 2)
ALUMINUM ANGLE

#### ARRISED CORNER BUTT JOINT DETAIL

# KEY-NIRVANA JUNCTION OPTIONS - WALLS





CEILING PANEL AT WALL JUNCTION (TYPE 4)



CEILING PANEL AT WALL JUNCTION (TYPE 3)



CEILING PANEL AT WALL JUNCTION BIRDS BEAK DETAIL (TYPE 5)



### KEY-NIRVANA EXPOSED FIXING OPTIONS - CEILING & WALLS

# EXPOSED FACE FIXING - WAFER HEAD SCREWS



# EXPOSED FACE FIXING - COUNTERSUNK SCREWS





## KEY-NIRVANA KEY-TILE - CEILING TILES - D.I.T.



| KEY-TILE       |      |      |          |
|----------------|------|------|----------|
|                | 12mm | 16mm | 18mm     |
| 1193 x 593     | ✓    | ✓    | ✓        |
| 593 x 593      | ✓    | ✓    | <b>✓</b> |
| Weight (Kg/m2) | 9.0  | 11.6 | 13.1     |



## KEY-NIRVANA KEY-TILE-CEILING TILES-D.I.T. LAYOUT OPTIONS

#### STANDARD LAYOUT



#### **SHAPED LAYOUT**



#### BRICK PATTERN

|                                         | C  |
|-----------------------------------------|----|
|                                         |    |
|                                         | 00 |
| 00000000                                |    |
|                                         |    |
| 00000                                   |    |
| 0