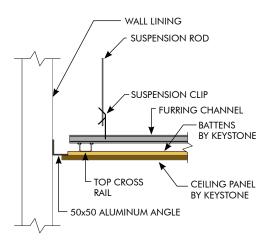

# KEY-NIRVANA INSTALLATION GUIDE - WALLS

BATTENS TYPE 12M 12MM MDF BATTENS MITRED

BATTENS TYPE 12R 12MM MDF BATTENS REBATED

BATTENS SLIM LINE ALUMINIUM SPLIT BATTENS