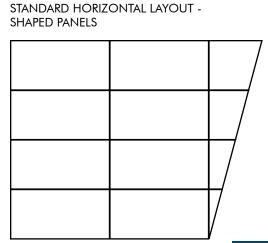

# KEY-NIRVANA





We bring Architects Imagination to Life

www.KeystoneLinings.com.au





# KEY-NIRVANA INSTALLATION GUIDE - CEILING









# KEY-NIRVANA INSTALLATION GUIDE - WALLS









BATTENS TYPE 12M 12MM MDF BATTENS MITRED



BATTENS TYPE 12R 12MM MDF BATTENS REBATED



BATTENS SLIM LINE ALUMINIUM SPLIT BATTENS



## KEY-NIRVANA

PANEL LAYOUT OPTIONS - CEILING AND WALL



STANDARD VERTICAL





STANDARD VERTICAL







## KEY-NIRVANA EDGE DETAIL AND JOINT OPTIONS

ED - 10/S ED - 15/S

- Express Joint Detail Square edge
- 50MM X 0.7MM Black Laminate Strips

ED - 3/45NM ED - 5/45NM



- 45<sup>o</sup> Negative Mitre Detail

ED - 5/5

- 5mm Birds Beak Detail

ED - 1.5/1.5B ED - 3/3B

- Aluminium Joint Detail

ED - 3/1.5V ED - 6/3V

\_\_\_\_\_

- 45<sup>o</sup> Arris Joint Detail

# KEY-NIRVANA JUNCTION OPTIONS - CEILING





# PLASTERBOARD & CEILING PANEL JUNCTION



CEILING PANEL AT WALL JUNCTION (TYPE 1)
MDF SPACER/PACKER





**EXPRESS JOINT DETAIL** 



CEILING PANEL AT WALL JUNCTION (TYPE 2)
ALUMINUM ANGLE

#### ARRISED CORNER BUTT JOINT DETAIL

# KEY-NIRVANA JUNCTION OPTIONS - WALLS





CEILING PANEL AT WALL JUNCTION (TYPE 4)



CEILING PANEL AT WALL JUNCTION (TYPE 3)



CEILING PANEL AT WALL JUN