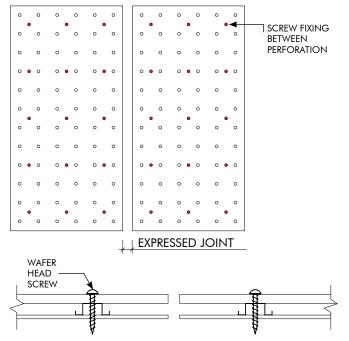

### KEY-NIRVANA EXPOSED FIXING OPTIONS - CEILING & WALLS

# EXPOSED FACE FIXING - WAFER HEAD SCREWS