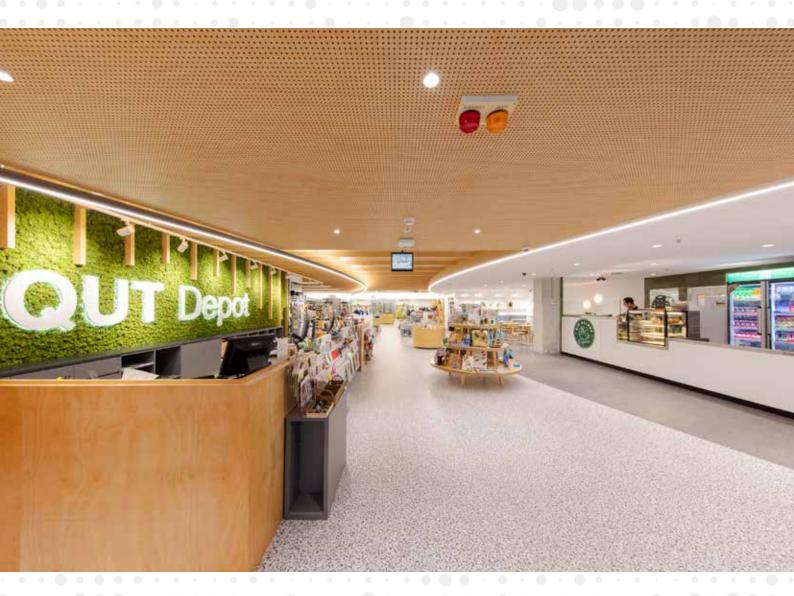

# KEY-NIRVANA





We bring Architects Imagination to Life

www.KeystoneLinings.com.au





# KEY-NIRVANA INSTALLATION GUIDE - CEILING









# KEY-NIRVANA INSTALLATION GUIDE - WALLS









BATTENS TYPE 12M 12MM MDF BATTENS MITRED



BATTENS TYPE 12R 12MM MDF BATTENS REBATED



BATTENS SLIM LINE ALUMINIUM SPLIT BATTENS



## KEY-NIRVANA

PANEL LAYOUT OPTIONS - CEILING AND WALL



STANDARD VERTICAL





STANDARD VERTICAL







## KEY-NIRVANA EDGE DETAIL AND JOINT OPTIONS

ED - 10/S ED - 15/S

- Express Joint Detail Square edge
- 50MM X 0.7MM Black Laminate Strips

ED - 3/45NM ED - 5/45NM



- 45<sup>o</sup> Negative Mitre Detail

ED - 5/5

- 5mm Birds Beak Detail

ED - 1.5/1.5B ED - 3/3B

- Aluminium Joint Detail

ED - 3/1.5V ED - 6/3V

\_\_\_\_\_

- 45<sup>o</sup> Arris Joint Detail

# KEY-NIRVANA J