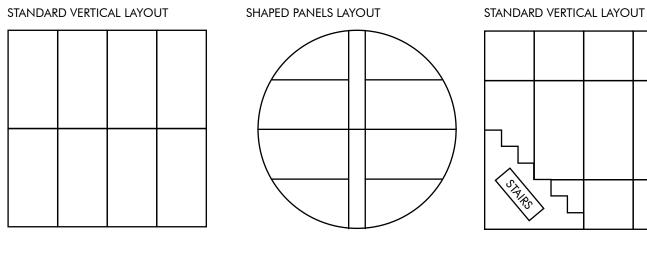

## KEY-NIRVANA

PANEL LAYOUT OPTIONS - CEILING AND WALL

STANDARD VERTICAL

STANDARD VERTICAL