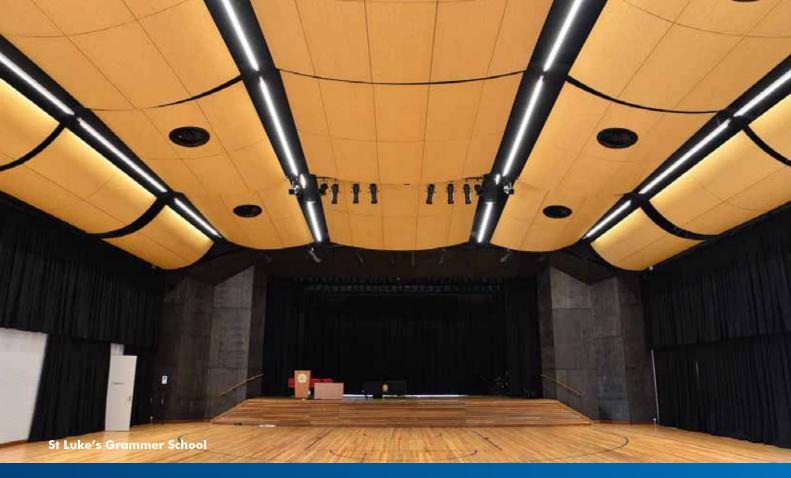

p> Negative Mitre Detail

ED - 5/5

- 5mm Birds Beak Detail

ED - 1.5/1.5B ED - 3/3B

- Aluminium Joint Detail

ED - 3/1.5V ED - 6/3V

\_\_\_\_\_

- 45<sup>o</sup> Arris Joint Detail

# KEY-NIRVANA JUNCTION OPTIONS - CEILING





# PLASTERBOARD & CEILING PANEL JUNCTION



CEILING PANEL AT WALL JUNCTION (TYPE 1)
MDF SPACER/PACKER





**EXPRESS JOINT DETAIL** 



CEILING PANEL AT WALL JUNCTION (TYPE 2)
ALUMINUM ANGLE

#### ARRISED CORNER BUTT JOINT DETAIL

# KEY-NIRVANA JUNCTION OPTIONS - WALLS





CEILING PANEL AT WALL JUNCTION (TYPE 4)



CEILING PANEL AT WALL JUNCTION (TYPE 3)



CEILING PANEL AT WALL JUNCTION BIRDS BEAK DETAIL (TYPE 5)



### KEY-NIRVANA EXPOSED FIXING OPTIONS - CEILING & WALLS

# EXPOSED FACE FIXING - WAFER HEAD SCREWS



# EXPOSED FACE FIXING - COUNTERSUNK SCREWS





## KEY-NIRVANA KEY-TILE - CEILING TILES - D.I.T.



| KEY-TILE       |      |      |          |
|----------------|------|------|----------|
|                | 12mm | 16mm | 18mm     |
| 1193 x 593     | ✓    | ✓    | ✓        |
| 593 x 593      | ✓    | ✓    | <b>✓</b> |
| Weight (Kg/m2) | 9.0  | 11.6 | 13.1     |



## KEY-NIRVANA KEY-TILE-CEILING TILES-D.I.T. LAYOUT OPTIONS

#### STANDARD LAYOUT



#### **SHAPED LAYOUT**



#### BRICK PATTERN

|                                         | C  |
|-----------------------------------------|----|
|                                         |    |
|                                         | 00 |
| 00000000                                |    |
|                                         |    |
| 00000                                   |    |
| 000