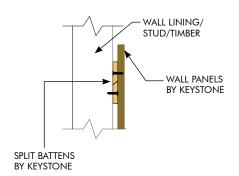

# KEY-NIRVANA INSTALLATION GUIDE - WALLS

BATTENS TYPE 12M 12MM MDF BATTENS MITRED

BATTENS TYPE 12R 12MM MDF BATTENS REBATED

BATTENS SLIM LINE ALUMINIUM SPLIT BATTENS