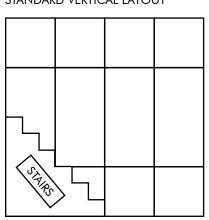

## KEY-NIRVANA

PANEL LAYOUT OPTIONS - CEILING AND WALL

STANDARD VERTICAL

STANDARD VERTICAL