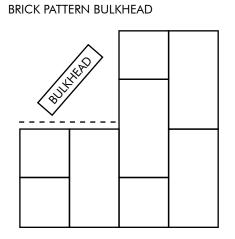

# KEY-NIRVANA





We bring Architects Imagination to Life

www.KeystoneLinings.com.au





# KEY-NIRVANA INSTALLATION GUIDE - CEILING









# KEY-NIRVANA INSTALLATION GUIDE - WALLS









BATTENS TYPE 12M 12MM MDF BATTENS MITRED



BATTENS TYPE 12R 12MM MDF BATTENS REBATED



BATTENS SLIM LINE ALUMINIUM SPLIT BATTENS



## KEY-NIRVANA

PANEL LAYOUT OPTIONS - CEILING AND WALL



STANDARD VERTICAL





STANDARD VERTICAL







## KEY-NIRVANA EDGE DETAIL AND JOINT OPTIONS

ED - 10/S ED - 15/S

- Express Joint Detail Square edge
- 50MM X 0.7MM Black Laminate Strips

ED - 3/45NM ED - 5/45NM



- 45<sup>o</sup> Negative Mitre Detail

ED - 5/5

- 5mm Birds Beak Detail

ED - 1.5/1.5B ED - 3/3B

- Aluminium Joint Detail

ED - 3/1.5V ED - 6/3V

\_\_\_\_\_

- 45<sup>o</sup> Arris Joint Detail

# KEY-NIRVANA JUNCTION OPTIONS - CEILING





# PLASTERBOARD & CEILING PANEL JUNCTION



CEILING PANEL AT WALL JUNCTION (TYPE 1)
MDF SPACER/PACKER





**EXPRESS JOINT DETAIL** 



CEILING PANEL AT WALL JUNCTION (TYPE 2)
ALUMINUM ANGLE

#### ARRISED CORNER BUTT JOINT DETAIL

# KEY-NIRVANA JUNCTION OPTIONS - WALLS





CEILING PANEL AT WALL JUNCTION (TYPE 4)



CEILING PANEL AT WALL JUNCTION (TYPE 3)



CEILING PANEL AT WALL J