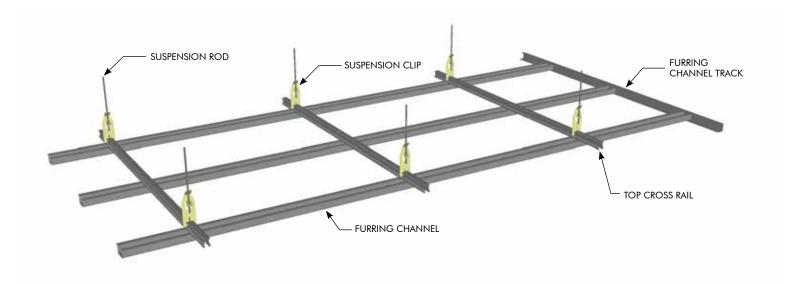

# KEY-NIRVANA





We bring Architects Imagination to Life

www.KeystoneLinings.com.au





# KEY-NIRVANA INSTALLATION GUIDE - CEILING









# KEY-NIRVANA INSTALLATION GUIDE - WALLS









BATTENS TYPE 12M 12MM MDF BATTENS MITRED



BATTENS TYPE 12R 12MM MDF BATTENS REBATED



BATTENS SLIM LINE ALUMINIUM SPLIT BATTENS



## KEY-NIRVANA

PANEL LAYOUT OPTIONS - CEILING AND WALL



STANDARD VERTICAL





STANDARD VERTICAL







## KEY-NIRVANA EDGE DETAIL AND JOINT OPTIONS

ED - 10/S ED - 15/S

- Express Joint Detail Square edge
- 50MM X 0.7MM Black Laminate Strips

ED - 3/45NM ED - 5/45NM



- 45<sup>o</sup> Negative Mitre Detail

ED - 5/5

- 5mm Birds Beak Detail

ED - 1.5/1.5B ED - 3/3B

- Aluminium Joint Detail

ED - 3/1.5V ED - 6/3V

\_\_\_\_\_

- 45<sup>o</sup> Arris Joint Detail

# KEY-NIRVANA JUNCTION OPTIONS - CEILING





# PLASTERBOARD & CEILING PANEL JUNCTION



CEILING PANEL AT WALL JUNCTION (TYPE 1)
MDF SPACE