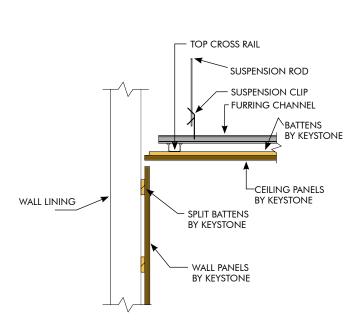

# KEY-NIRVANA INSTALLATION GUIDE - WALLS

BATTENS TYPE 12M 12MM MDF BATTENS MITRED

BATTENS TYPE 12R 12MM MDF BATTENS REBATED

BATTENS SLIM LINE ALUMINIUM SPLIT BATTENS