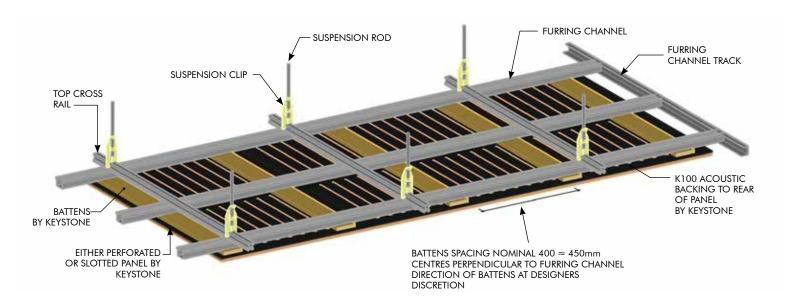

# KEY-NIRVANA





We bring Architects Imagination to Life

www.KeystoneLinings.com.au





# KEY-NIRVANA INSTALLATION GUIDE - CEILING









# KEY-NIRVANA INSTALLATION GUIDE - WALLS









BATTENS TYPE 12M 12MM MDF BATTENS MITRED



BATTENS TYPE 12R 12MM MDF BATTENS REBATED



BATTENS SLIM LINE ALUMINIUM SPLIT BATTENS



## KEY-NIRVANA

PANEL LAYOUT OPTIONS - CEILING AND WALL



STANDARD VERTICAL





STANDARD VERTICAL







## KEY-NIRVANA EDGE DETAIL AND JOINT OPTIONS

ED - 10/S ED - 15/S

- Express Joint Detail Square edge
- 50MM X 0.7MM Black Laminate Strips

ED - 3/45NM ED - 5/45NM



- 45<sup>o</sup> Negative Mitre Detail

ED - 5/5

- 5mm Birds Beak Detail

ED - 1.5/1.5B ED - 3/3B

- Aluminium Joint Detail

ED - 3/1.5V ED - 6/3V

\_\_\_\_\_

- 45<sup>o</sup> Arris Joint Detail

# KEY-NIRVANA JUNCTION OPTIONS - CEILING





# PLASTERBOARD & CEILING PANEL JUNCTION



CEILING PANEL AT WALL JUNCTION (TYPE 1)
MDF SPACER/