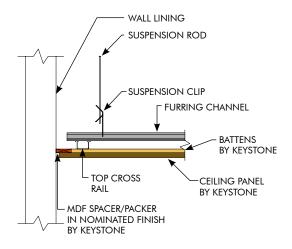

# KEY-NIRVANA JUNCTION OPTIONS - WALLS

CEILING PANEL AT WALL JUNCTION (TYPE 4)

CEILING PANEL AT WALL JUNCTION (TYPE 3)

CEILING PANEL AT WALL JUNCTION BIRDS BEAK DETAIL (TYPE 5)