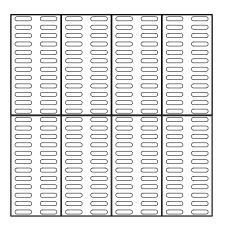

ALUMINUM ANGLE

#### ARRISED CORNER BUTT JOINT DETAIL

# KEY-NIRVANA JUNCTION OPTIONS - WALLS





CEILING PANEL AT WALL JUNCTION (TYPE 4)



CEILING PANEL AT WALL JUNCTION (TYPE 3)



CEILING PANEL AT WALL JUNCTION BIRDS BEAK DETAIL (TYPE 5)



### KEY-NIRVANA EXPOSED FIXING OPTIONS - CEILING & WALLS

# EXPOSED FACE FIXING - WAFER HEAD SCREWS



# EXPOSED FACE FIXING - COUNTERSUNK SCREWS





## KEY-NIRVANA KEY-TILE - CEILING TILES - D.I.T.



| KEY-TILE       |      |      |          |
|----------------|------|------|----------|
|                | 12mm | 16mm | 18mm     |
| 1193 x 593     | ✓    | ✓    | ✓        |
| 593 x 593      | ✓    | ✓    | <b>✓</b> |
| Weight (Kg/m2) | 9.0  | 11.6 | 13.1     |



## KEY-NIRVANA KEY-TILE-CEILING TILES-D.I.T. LAYOUT OPTIONS

#### STANDARD LAYOUT



#### **SHAPED LAYOUT**



#### BRICK PATTERN

|                                         | C  |
|-----------------------------------------|----|
|                                         |    |
|                                         | 00 |
| 00000000                                |    |
|                                         |    |
| 00000                                   |    |
| 000000000000000000000000000000000000000 |    |

#### STANDARD LAYOUT

|                                       | 000000                                  |
|---------------------------------------|-----------------------------------------|
|                                       | / 0 0 0 0 0 0 0 0 0 0 0 0 0 0 0 0 0 0 0 |
| 0 0 0 0 0 0 0 0 0 0 0 0 0 0 0 0 0 0 0 | 0 0 0 0 0 0 0 0 0 0 0 0 0 0 0 0 0 0 0   |
|