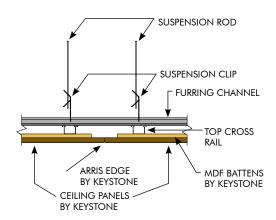

Y-NIRVANA INSTALLATION GUIDE - WALLS









BATTENS TYPE 12M 12MM MDF BATTENS MITRED



BATTENS TYPE 12R 12MM MDF BATTENS REBATED



BATTENS SLIM LINE ALUMINIUM SPLIT BATTENS



## KEY-NIRVANA

PANEL LAYOUT OPTIONS - CEILING AND WALL



STANDARD VERTICAL





STANDARD VERTICAL







## KEY-NIRVANA EDGE DETAIL AND JOINT OPTIONS

ED - 10/S ED - 15/S

- Express Joint Detail Square edge
- 50MM X 0.7MM Black Laminate Strips

ED - 3/45NM ED - 5/45NM



- 45<sup>o</sup> Negative Mitre Detail

ED - 5/5

- 5mm Birds Beak Detail

ED - 1.5/1.5B ED - 3/3B

- Aluminium Joint Detail

ED - 3/1.5V ED - 6/3V

\_\_\_\_\_

- 45<sup>o</sup> Arris Joint Detail

# KEY-NIRVANA JUNCTION OPTIONS - CEILING





# PLASTERBOARD & CEILING PANEL JUNCTION



CEILING PANEL AT WALL JUNCTION (TYPE 1)
MDF SPACER/PACKER





**EXPRESS JOINT DETAIL** 



CEILING PANEL AT WALL JUNCTION (TYPE 2)
ALUMINUM ANGLE

#### ARRISED CORNER BUTT JOINT DETAIL

# KEY-NIRVANA JUNCTION OPTIONS - WALLS





CEILING PANEL AT WALL JUNCTION (TYPE 4)



CEILING PANEL AT WALL JUNCTION (TYPE 3)



CEILING PANEL AT WALL JUNCTION BIRDS BEAK DETAIL (TYPE 5)



### KEY-NIRVANA EXPOSED FIXING OPTIONS - CEILING & WALLS

# EXPOSED FACE FIXING - WAFER HEAD SCREWS



# EXPOSED FACE FIXING - COUNTERSUNK SCREWS





## KEY-NIRVANA KEY-TILE - CEILING TILES - D.I.T.



| KEY-TILE       |      |      |          |
|----------------|------|------|----------|
|                | 12mm | 16mm | 18mm     |
| 1193 x 593     | ✓    | ✓    | ✓        |
| 593 x 593      | ✓    | ✓    | <b>✓</b> |
| Weight (Kg/m2) | 9.0  | 11.6 | 13.1     |



## KEY-NIRV