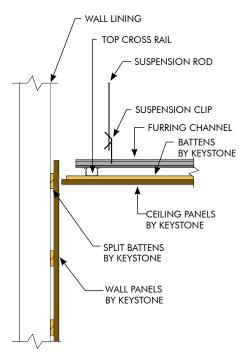

ONS - CEILING AND WALL



STANDARD VERTICAL





STANDARD VERTICAL







## KEY-NIRVANA EDGE DETAIL AND JOINT OPTIONS

ED - 10/S ED - 15/S

- Express Joint Detail Square edge
- 50MM X 0.7MM Black Laminate Strips

ED - 3/45NM ED - 5/45NM



- 45<sup>o</sup> Negative Mitre Detail

ED - 5/5

- 5mm Birds Beak Detail

ED - 1.5/1.5B ED - 3/3B

- Aluminium Joint Detail

ED - 3/1.5V ED - 6/3V

\_\_\_\_\_

- 45<sup>o</sup> Arris Joint Detail

# KEY-NIRVANA JUNCTION OPTIONS - CEILING





# PLASTERBOARD & CEILING PANEL JUNCTION



CEILING PANEL AT WALL JUNCTION (TYPE 1)
MDF SPACER/PACKER





**EXPRESS JOINT DETAIL** 



CEILING PANEL AT WALL JUNCTION (TYPE 2)
ALUMINUM ANGLE

#### ARRISED CORNER BUTT JOINT DETAIL

# KEY-NIRVANA JUNCTION OPTIONS - WALLS





CEILING PANEL AT WALL JUNCTION (TYPE 4)



CEILING PANEL AT WALL JUNCTION (TYPE 3)



CEILING PANEL AT WALL JUNCTION BIRDS BEAK DETAIL (TYPE 5)



### KEY-NIRVANA EXPOSED FIXING OPTIONS - CEILING & WALLS

# EXPOSED FACE FIXING - WAFER HEAD SCREWS



# EXPOSED FACE FIXING - COUNTERSUNK SCREWS





## KEY-NIRVANA KEY-TILE - CEILING TILES - D.I.T.



| KEY-TILE       |      |      |          |
|----------------|------|------|----------|
|                | 12mm | 16mm | 18mm     |
| 1193 x 593     | ✓    | ✓    | ✓        |
| 593 x 593      | ✓    | ✓    | <b>✓</b> |
| Weight (Kg/m2) | 9.0  | 11.6 | 13.1     |



## KEY-NIRVANA KEY-TILE-CEILING TILES-D.I.T. LAYOUT OPTIONS

#### STANDARD LAYOUT



#### **SHAPED LAYOUT**



#### BRICK PATTERN

|                                         | C  |
|-----------------------------------------|-