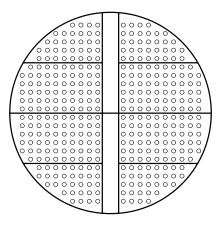

SED CORNER BUTT JOINT DETAIL

# KEY-NIRVANA JUNCTION OPTIONS - WALLS





CEILING PANEL AT WALL JUNCTION (TYPE 4)



CEILING PANEL AT WALL JUNCTION (TYPE 3)



CEILING PANEL AT WALL JUNCTION BIRDS BEAK DETAIL (TYPE 5)



### KEY-NIRVANA EXPOSED FIXING OPTIONS - CEILING & WALLS

# EXPOSED FACE FIXING - WAFER HEAD SCREWS



# EXPOSED FACE FIXING - COUNTERSUNK SCREWS





## KEY-NIRVANA KEY-TILE - CEILING TILES - D.I.T.



| KEY-TILE       |      |      |          |
|----------------|------|------|----------|
|                | 12mm | 16mm | 18mm     |
| 1193 x 593     | ✓    | ✓    | ✓        |
| 593 x 593      | ✓    | ✓    | <b>✓</b> |
| Weight (Kg/m2) | 9.0  | 11.6 | 13.1     |



## KEY-NIRVANA KEY-TILE-CEILING TILES-D.I.T. LAYOUT OPTIONS

#### STANDARD LAYOUT



#### **SHAPED LAYOUT**



#### BRICK PATTERN

|                                         | C  |
|-----------------------------------------|----|
|                                         |    |
|                                         | 00 |
| 00000000                                |    |
|                                         |    |
| 00000                                   |    |
| 000000000000000000000000000000000000000 |    |

#### STANDARD LAYOUT

|                                       | 000000                                  |
|---------------------------------------|-----------------------------------------|
|                                       | / 0 0 0 0 0 0 0 0 0 0 0 0 0 0 0 0 0 0 0 |
| 0 0 0 0 0 0 0 0 0 0 0 0 0 0 0 0 0 0 0 | 0 0 0 0 0 0 0 0 0 0 0 0 0 0 0 0 0 0 0   |
| 0 0 0 0 0 0 0 0 0 0 0 0 0