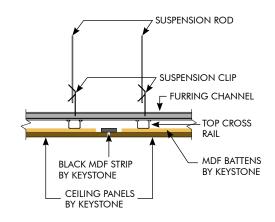

NIRVANA INSTALLATION GUIDE - WALLS









BATTENS TYPE 12M 12MM MDF BATTENS MITRED



BATTENS TYPE 12R 12MM MDF BATTENS REBATED



BATTENS SLIM LINE ALUMINIUM SPLIT BATTENS



## KEY-NIRVANA

PANEL LAYOUT OPTIONS - CEILING AND WALL



STANDARD VERTICAL





STANDARD VERTICAL







## KEY-NIRVANA EDGE DETAIL AND JOINT OPTIONS

ED - 10/S ED - 15/S

- Express Joint Detail Square edge
- 50MM X 0.7MM Black Laminate Strips

ED - 3/45NM ED - 5/45NM



- 45<sup>o</sup> Negative Mitre Detail

ED - 5/5

- 5mm Birds Beak Detail

ED - 1.5/1.5B ED - 3/3B

- Aluminium Joint Detail

ED - 3/1.5V ED - 6/3V

\_\_\_\_\_

- 45<sup>o</sup> Arris Joint Detail

# KEY-NIRVANA JUNCTION OPTIONS - CEILING





# PLASTERBOARD & CEILING PANEL JUNCTION



CEILING PANEL AT WALL JUNCTION (TYPE 1)
MDF SPACER/PACKER





**EXPRESS JOINT DETAIL** 



CEILING PANEL AT WALL JUNCTION (TYPE 2)
ALUMINUM ANGLE

#### ARRISED CORNER BUTT JOINT DETAIL

# KEY-NIRVANA JUNCTION OPTIONS - WALLS





CEILING PANEL AT WALL JUNCTION (TYPE 4)



CEILING PANEL AT WALL JUNCTION (TYPE 3)



CEILING PANEL AT WALL JUNCTION BIRDS BEAK DETAIL (TYPE 5)



### KEY-NIRVANA EXPOSED FIXING OPTIONS - CEILING & WALLS

# EXPOSED FACE FIXING - WAFER HEAD SCREWS



# EXPOSED FACE FIXING - COUNTERSUNK SCREWS





## KEY-NIRVANA KEY-TILE - CEILING TILES - D.I.T.



| KEY-TILE       |      |      |          |
|----------------|------|------|----------|
|                | 12mm | 16mm | 18mm     |
| 1193 x 593     | ✓    | ✓    | ✓        |
| 593 x 593      | ✓    | ✓    | <b>✓</b> |
| Weight (Kg/m2) | 9.0  | 11.6 | 13.1     |



## KEY-NIRVAN