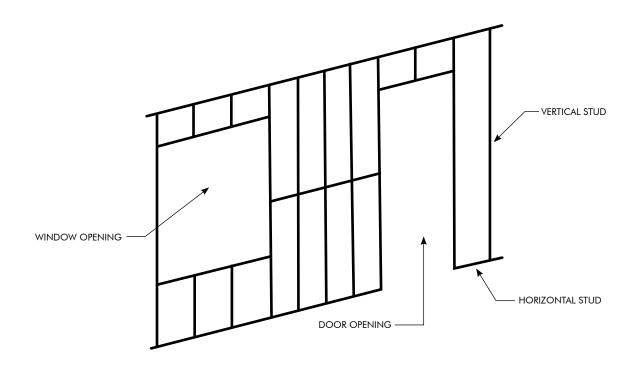

# KEY-NIRVANA INSTALLATION GUIDE - WALLS

BATTENS TYPE 12M 12MM MDF BATTENS MITRED

BATTENS TYPE 12R 12MM MDF BATTENS REBATED

BATTENS SLIM LINE ALUMINIUM SPLIT BATTENS