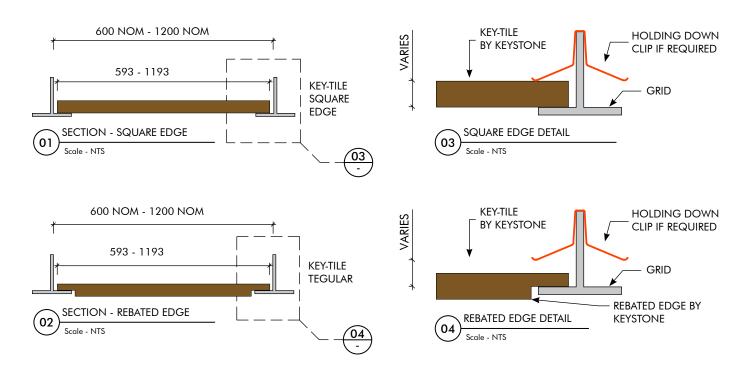

## KEY-NIRVANA KEY-TILE - CEILING TILES - D.I.T.

| KEY-TILE       |      |      |          |
|----------------|------|------|----------|
|                | 12mm | 16mm | 18mm     |
| 1193 x 593     | ✓    | ✓    | ✓        |
| 593 x 593      | ✓    | ✓    | <b>✓</b> |
| Weight (Kg/m2) | 9.0  | 11.6 | 13.1     |

## KEY-NIRVANA KEY-TILE-CEILING TILES-D.I.T. LAYOUT OPTIONS