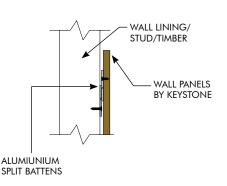

# KEY-NIRVANA INSTALLATION GUIDE - WALLS

BATTENS TYPE 12M 12MM MDF BATTENS MITRED

BATTENS TYPE 12R 12MM MDF BATTENS REBATED

BATTENS SLIM LINE ALUMINIUM SPLIT BATTENS